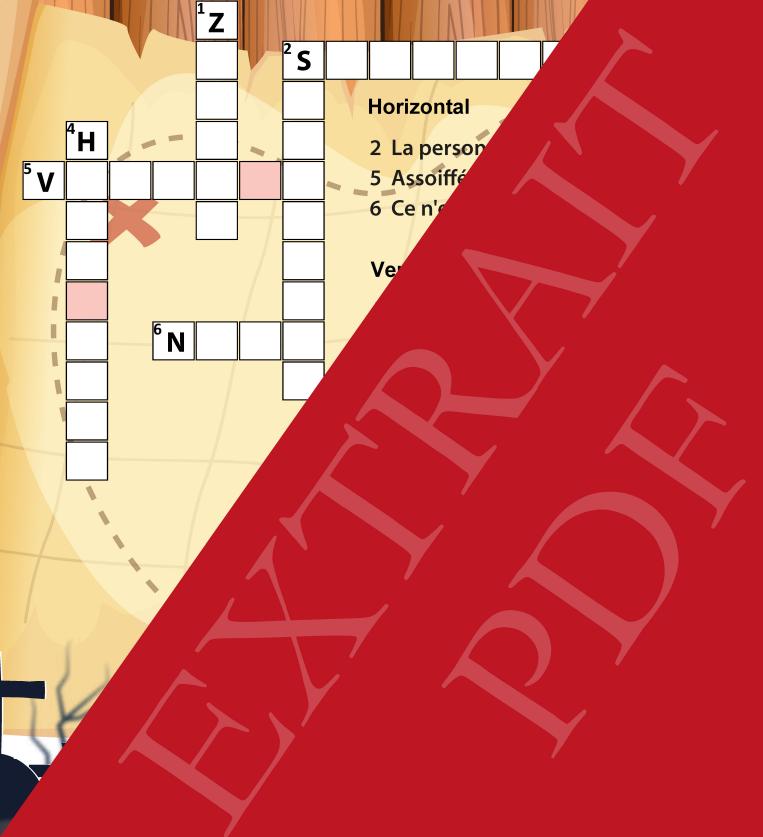

## MAINTENANT IL FAUT RÉFLÉCHIR...

Félicitations! Tu as trouvé les 5 différences même si cela n'était pas évide Voici le dernier indice\*: MORTS. Voilà, tu as parcouru l'île dans tous le mais surtout tu as rencontré beaucoup de personnages qui t'ont donné d'indices possibles pour retrouver cette sorcière Sinistra.

## UN C<mark>OFFRE BIEN MYSTÉRIE</mark>UX...

Ce coffre est magnifique mais il est fermé. Il doit certainement contenir v objet ou une solution pour faire disparaître cette sorcière. Encore faut-il bonne clé pour ouvrir le coffre. Est-ce la clé 1, la clé 2 ou encore la c' Après avoir trouvé tous les mots, découvre en quelle matière est fai clé sur les cases rouges: